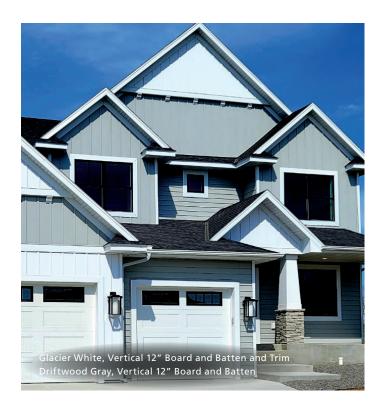

### VERSATILE PROFILES

Single 8"

Vertical 12" Board and Batten

Shake Accent

**ABOUT EDCO** With over 75 years of trusted expertise and an unwavering commitment to excellence, EDCO Products combines elevated design and exceptional craftsmanship, delivering premium Siding, Roofing, Soffit, Fascia, Trim, and Rainware products that are as beautiful as they are durable.