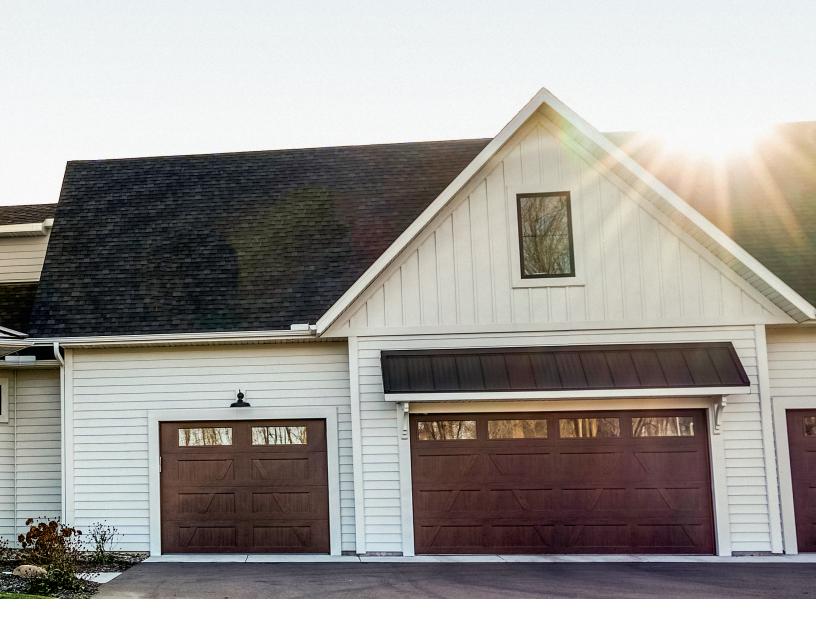

## DESIGNED TO DEFY THE ELEMENTS

Engineered for any climate, Endura siding withstands fire, wind, impact, and extreme temperature swings. Its 28-gauge steel construction naturally resists moisture and pests, preventing damage and reducing maintenance.