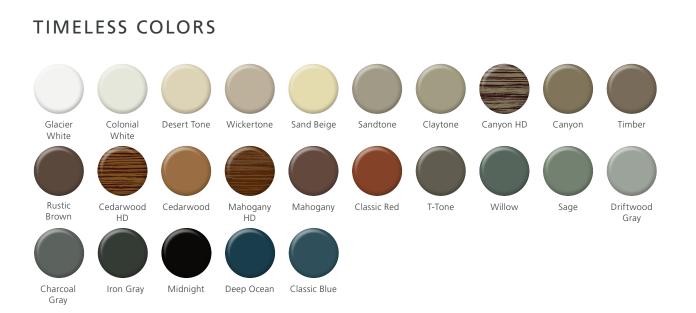

### VERSATILE PROFILES

Single 8"

Vertical 12" Board and Batten

Shake Accent

**ABOUT EDCO** With over 75 years of trusted expertise and an unwavering commitment to excellence, EDCO Products combines elevated design and exceptional craftsmanship, delivering premium Siding, Roofing, Soffit, Fascia, Trim, and Rainware products that are as beautiful as they are durable.