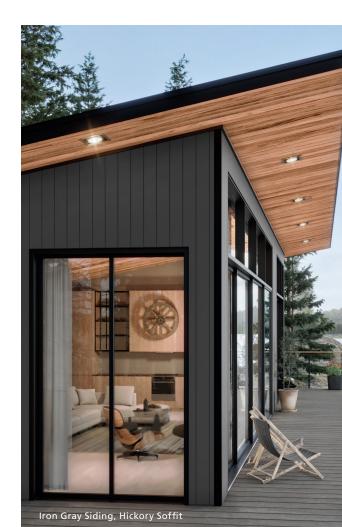

## SUPERIOR PROTECTION, ONE PRODUCT

Providing all-weather protection, Perspectives' integrated, concealed ventilation achieves rainscreen assembly without additional products when used in a siding application. It's also ideal for concealed ventilation soffit application.

Deep Ocean Siding, Washed Maple Soffit