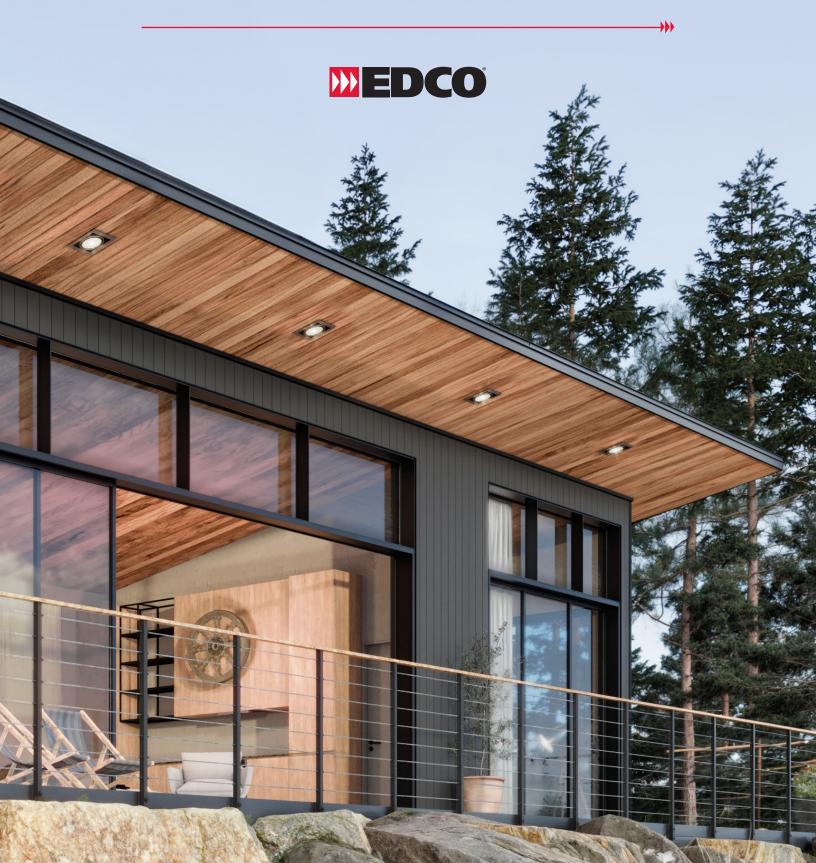

# **PERSPECTIVES**<sup>™</sup> ARCHITECTURAL BUILDING SOLUTIONS

Siding | Soffit | Accents

## THE BEAUTY OF WOOD THE STRENGTH OF STEEL

Featuring EDCO's exclusive **RealGrain**<sup>™</sup> finish, Perspectives delivers the most authentic woodgrain on the market – all the beauty without the premium cost and ongoing maintenance of traditional wood products.

#### TIMELESS BEAUTY, LASTING PEACE OF MIND

Crafted from 26-gauge, non-combustible steel, Perspectives is designed to withstand even the most extreme weather conditions – fire, wind, and impact. Backed by a limited lifetime warranty, it's engineered with integrated features and color-coating technology that will preserve both structure and style for decades.