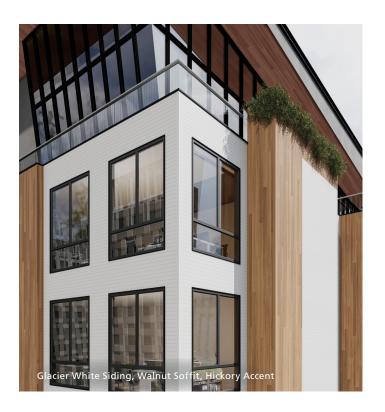

## DESIGN WITH A BRAND NEW PERSPECTIVE

Limitless versatility. Endless possibilities. Zero compromises.

- > 4" or 6" shiplap reveal
- Vertical, horizontal, or diagonal orientation
- Slight- or Flush-gap
- Siding, Soffit, or Accent application
- Choose between 3 authentic woodgrains and 4 modern solid colors

#### AUTHENTIC REALGRAIN

Walnut

Hickory

Washed Maple

Glacier

White

MODERN SOLID COLORS

Iron Gray