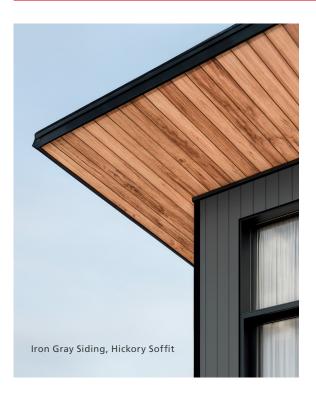

## SUPERIOR PROTECTION, ONE PRODUCT

Providing all-weather protection, Perspectives' integrated, concealed ventilation achieves rainscreen assembly without additional products when used in a siding application. It's also ideal for concealed ventilation soffit application.

Deep Ocean Siding, Washed Maple Soffit