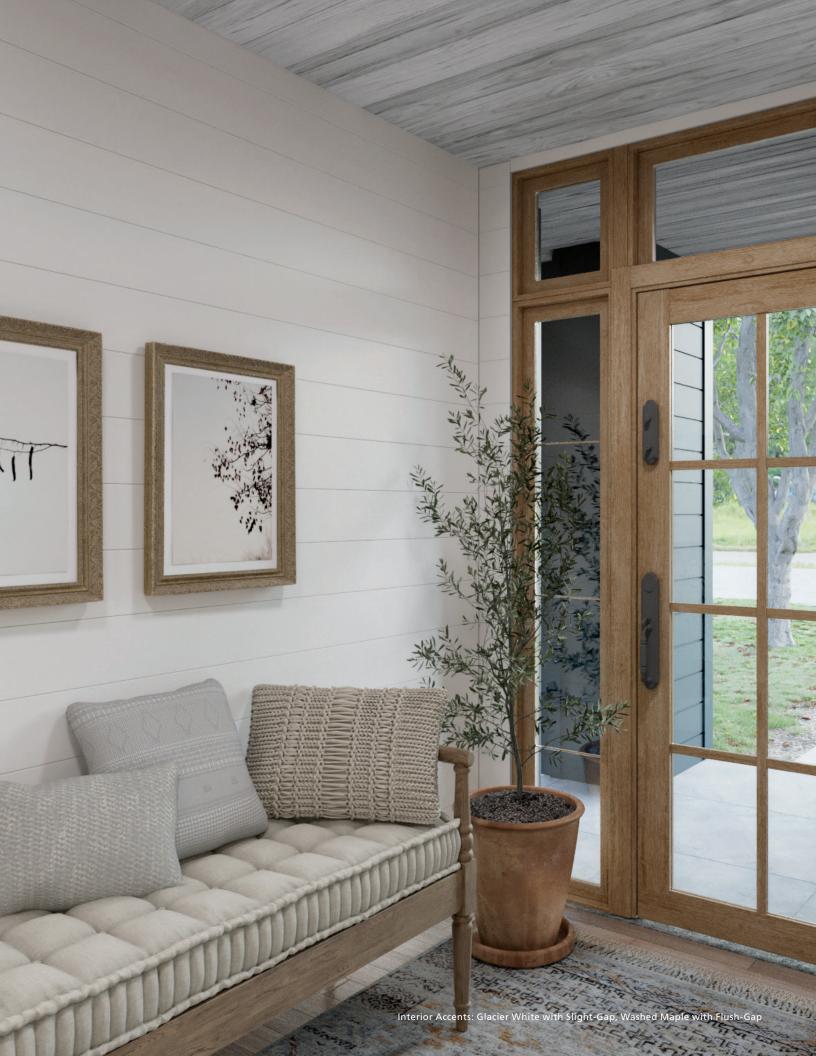

#### EFFICIENCY MEETS ELEGANCE

Perspectives simplifies the installation process with **VersaLok™**, a multi-position, top-down engagement lock, which supports custom designs to choose – or combine – slight- and flush-gap widths between planks.

Slight-gap