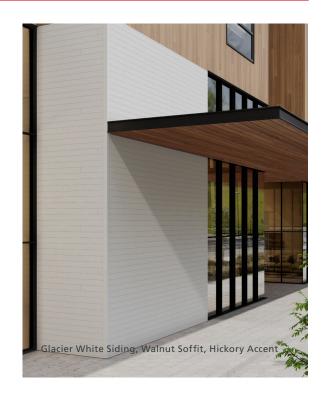

### INNOVATION BEYOND BEAUTY

EDCO's **SmoothSeam**<sup>™</sup> finish, a virtually seamless overlap between pieces, ensures a clean, modern aesthetic.

View SmoothSeam<sup>™</sup> in action

Flush-gap

#### EFFICIENCY MEETS ELEGANCE

Perspectives simplifies the installation process with **VersaLok™**, a multi-position, top-down engagement lock, which supports custom designs to choose – or combine – slight- and flush-gap widths between planks.