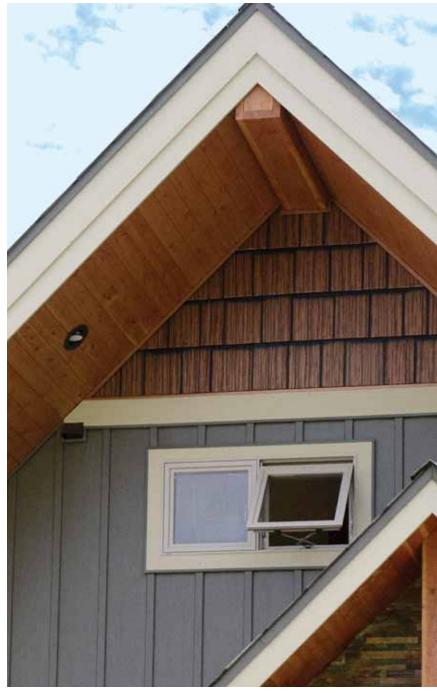

# HIGH-DEFINITION AESTHETICS. HIGH-PERFORMANCE STRENGTH.

Generations Shake incorporates HD imaging to provide a bold decorative finish that enhances the look of our ArrowLine Shake. This versatile exterior solution can be used in both roofing and siding applications, and is available in seven HD Shake colors. With a lifetime non-prorated warranty that includes 40-year fade protection, Generations Shake will leave your home or business looking beautiful for years to come.