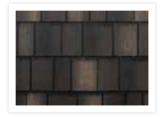

## **ARROWLINE® SHAKE**

ArrowLine<sup>®</sup> Shake in Statuary Bronze

# THE AUTHENTIC LOOK OF SHAKE. WITHOUT THE AUTHENTIC FADING.

Enhance the beauty of your home while protecting your investment with EDCO ArrowLine<sup>®</sup> Shake. The craftsmanship of natural, hand-split cedar shakes is achieved with the added strength of durable steel. The rich architectural detail of ArrowLine<sup>®</sup> Shake provides timeless style while protecting the beauty of your home or business with its 30-year fade protection.

### COLORS AVAILABLE

Hartford Green Blend

Charcoal Gray Blend

Royal Brown Blend

Statuary Bronze Blend

Classic Red Blend

T-Tone Blend