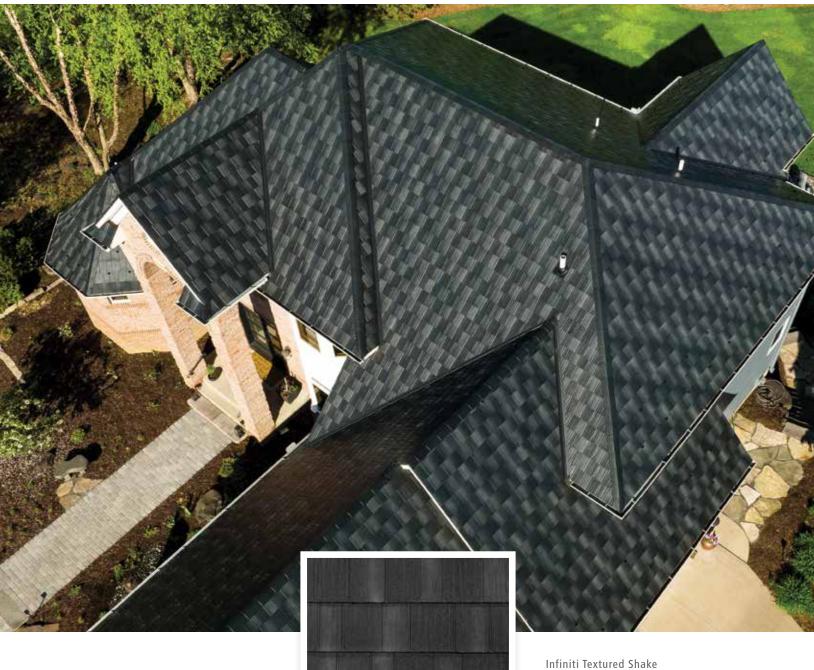

# **STEEL ROOFING**

COMPLETE LINE OF EXTERIOR BUILDING SOLUTIONS

ArrowLine® Slate in Royal Brown Blend

ArrowLine® Shake in Royal Brown

Infiniti Textured Shake in Granite Gray Enhanced

Generations Shake in Cedar HD

## **INFINITI TEXTURED SHAKE**

Infiniti Textured Shake in Obsidian

Infiniti Textured Shake is engineered with a proprietary thermal-fused paint technology to create a textured panel that delivers unmatched style and performance. Infiniti Shake is backed by 40-year fade protection, while the innovative PVDF paint finish is guaranteed to not chip, crack or peel for life. Make your next roof your last roof with EDCO.

## THE MATERIAL KING FOR YOUR CASTLE.

EDCO Metal Roofing protects your most valued asset – your home and/or business. Our award-winning roofing offers an equal measure of exceptional beauty and long-lasting durability. It is engineered to withstand the most extreme weather conditions – hail, wind, snow, ice, sun and heat – while maintaining its original look for years to come. With this unmatched protection comes something even greater: unmatched peace of mind that comes with knowing you have the best roofing material to protect against nature's worst.