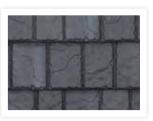

## ARROWLINE<sup>®</sup> SLATE

SOLID COLORS AVAILABLE

Hartford Green

Charcoal Gray

Stone

Royal Brown

Statuary Bronze

Classic Red

## A PERFECT MATERIAL TO PROTECT AGAINST THE PERFECT STORM.

ArrowLine<sup>®</sup> Slate's unique profile delivers the classic look and lasting strength of traditional slate roofing at a fraction of the weight and cost. Additionally, EDCO's durable steel roofing eliminates many of the challenges, costs, and upkeep that come with traditional slate, such as broken tiles or faulty flashing, all while being virtually maintenance & worry-free.

### COLORS AVAILABLE

Stone Blend

T-Tone Blend

Royal Brown Blend

Statuary Bronze Blend

Classic Red Blend

Charcoal Gray Blend