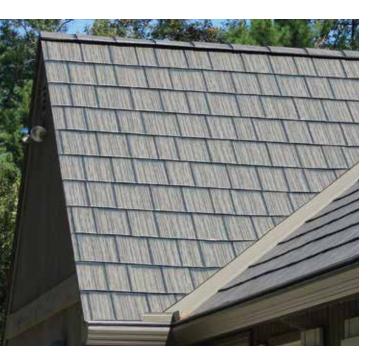

# **STEEL ROOFING**

COMPLETE LINE OF EXTERIOR BUILDING SOLUTIONS

ArrowLine® Slate in Royal Brown Blend

ArrowLine® Shake in Royal Brown

Infiniti Textured Shake in Granite Gray Enhanced

Generations Shake in Cedar HD

## THE MATERIAL KING FOR YOUR CASTLE.

EDCO Metal Roofing protects your most valued asset – your home and/or business. Our award-winning roofing offers an equal measure of exceptional beauty and long-lasting durability. It is engineered to withstand the most extreme weather conditions – hail, wind, snow, ice, sun and heat – while maintaining its original look for years to come. With this unmatched protection comes something even greater: unmatched peace of mind that comes with knowing you have the best roofing material to protect against nature's worst.

#### Why you should install a steel roof from EDCO:

- Unmatched lifetime non-prorated warranty that covers material and labor costs if the product should fail
- UL Class 4 impact rating (highest impact rating available)
- Cool-roof technology that reflects sunlight and absorbs less heat than typical roofing material
- Sustainability of our metal roofing 100% recyclable
- · Class A fire rating achieved with approved system
- A look that will be the envy of your neighborhood