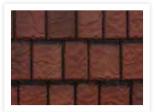

## **ARROWLINE® SHAKE**

ArrowLine<sup>®</sup> Shake in Statuary Bronze

# THE AUTHENTIC LOOK OF SHAKE. WITHOUT THE AUTHENTIC FADING.

Enhance the beauty of your home while protecting your investment with EDCO ArrowLine<sup>®</sup> Shake. The craftsmanship of natural, hand-split cedar shakes is achieved with the added strength of durable steel. The rich architectural detail of ArrowLine<sup>®</sup> Shake provides timeless style while protecting the beauty of your home or business with its 30-year fade protection.

### COLORS AVAILABLE

Hartford Green Blend

Charcoal Gray Blend

Royal Brown Blend

Statuary Bronze Blend

Classic Red Blend

T-Tone Blend