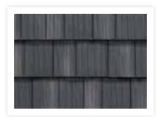

## **ARROWLINE® SHAKE**

ArrowLine<sup>®</sup> Shake in Statuary Bronze

### SOLID COLORS AVAILABLE

# THE AUTHENTIC LOOK OF SHAKE. WITHOUT THE AUTHENTIC FADING.

Enhance the beauty of your home while protecting your investment with EDCO ArrowLine<sup>®</sup> Shake. The craftsmanship of natural, hand-split cedar shakes is achieved with the added strength of durable steel. The rich architectural detail of ArrowLine<sup>®</sup> Shake provides timeless style while protecting the beauty of your home or business with its 30-year fade protection.

### COLORS AVAILABLE

Hartford Green Blend

Charcoal Gray Blend

Royal Brown Blend

Statuary Bronze Blend

Classic Red Blend

T-Tone Blend