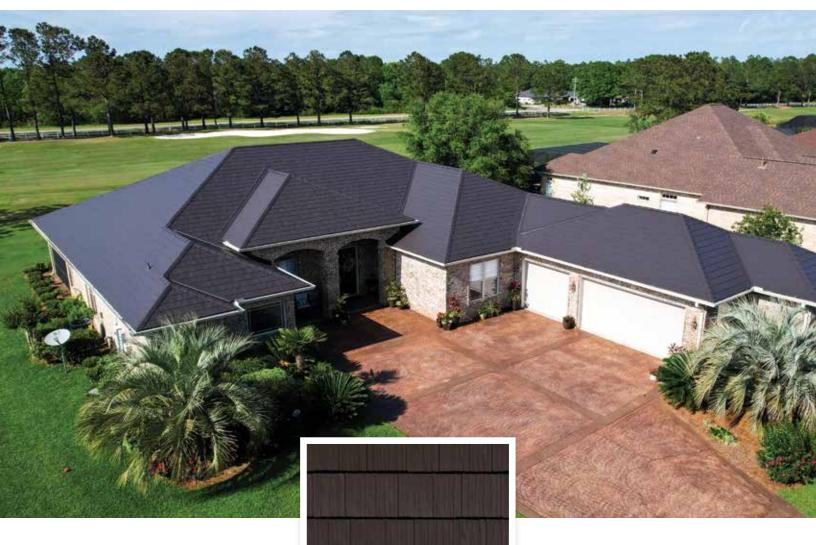

# **STEEL ROOFING**

COMPLETE LINE OF EXTERIOR BUILDING SOLUTIONS

ArrowLine® Slate in Royal Brown Blend

ArrowLine® Shake in Royal Brown

Infiniti Textured Shake in Granite Gray Enhanced

Generations Shake in Cedar HD

## THE MATERIAL KING FOR YOUR CASTLE.

EDCO Metal Roofing protects your most valued asset – your home and/or business. Our award-winning roofing offers an equal measure of exceptional beauty and long-lasting durability. It is engineered to withstand the most extreme weather conditions – hail, wind, snow, ice, sun and heat – while maintaining its original look for years to come. With this unmatched protection comes something even greater: unmatched peace of mind that comes with knowing you have the best roofing material to protect against nature's worst.

## A PERFECT MATERIAL TO PROTECT AGAINST THE PERFECT STORM.

ArrowLine<sup>®</sup> Slate's unique profile delivers the classic look and lasting strength of traditional slate roofing at a fraction of the weight and cost. Additionally, EDCO's durable steel roofing eliminates many of the challenges, costs, and upkeep that come with traditional slate, such as broken tiles or faulty flashing, all while being virtually maintenance & worry-free.