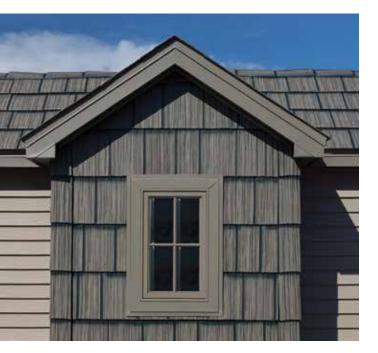

## **ARROWLINE® SHAKE**

ArrowLine<sup>®</sup> Shake in Statuary Bronze

# THE AUTHENTIC LOOK OF SHAKE. WITHOUT THE AUTHENTIC FADING.

Enhance the beauty of your home while protecting your investment with EDCO ArrowLine<sup>®</sup> Shake. The craftsmanship of natural, hand-split cedar shakes is achieved with the added strength of durable steel. The rich architectural detail of ArrowLine<sup>®</sup> Shake provides timeless style while protecting the beauty of your home or business with its 30-year fade protection.