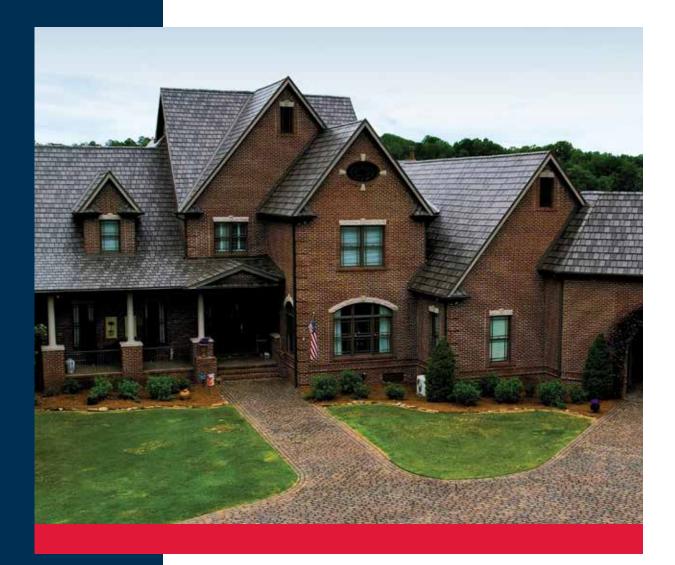

## THE MATERIAL KING FOR YOUR CASTLE.

EDCO Metal Roofing protects your most valued asset – your home and/or business. Our award-winning roofing offers an equal measure of exceptional beauty and long-lasting durability. It is engineered to withstand the most extreme weather conditions – hail, wind, snow, ice, sun and heat – while maintaining its original look for years to come. With this unmatched protection comes something even greater: unmatched peace of mind that comes with knowing you have the best roofing material to protect against nature's worst.

#### Why you should install a steel roof from EDCO:

- Unmatched lifetime non-prorated warranty that covers material and labor costs if the product should fail
- UL Class 4 impact rating (highest impact rating available)
- Cool-roof technology that reflects sunlight and absorbs less heat than typical roofing material
- Sustainability of our metal roofing 100% recyclable
- · Class A fire rating achieved with approved system
- A look that will be the envy of your neighborhood