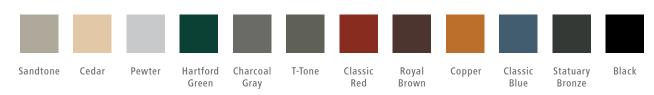

## ARROWLINE<sup>®</sup> SLATE

SOLID COLORS AVAILABLE

Hartford Green

Charcoal Gray

Stone

Royal Brown

Statuary Bronze

Classic Red

### COLORS AVAILABLE

Stone Blend

T-Tone Blend

Royal Brown Blend

Statuary Bronze Blend

Classic Red Blend

Charcoal Gray Blend