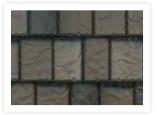

## **ARROWLINE® SHAKE**

ArrowLine<sup>®</sup> Shake in Statuary Bronze

# THE AUTHENTIC LOOK OF SHAKE. WITHOUT THE AUTHENTIC FADING.

Enhance the beauty of your home while protecting your investment with EDCO ArrowLine<sup>®</sup> Shake. The craftsmanship of natural, hand-split cedar shakes is achieved with the added strength of durable steel. The rich architectural detail of ArrowLine<sup>®</sup> Shake provides timeless style while protecting the beauty of your home or business with its 30-year fade protection.

### COLORS AVAILABLE

Hartford Green Blend

Charcoal Gray Blend

Royal Brown Blend

Statuary Bronze Blend

Classic Red Blend

T-Tone Blend