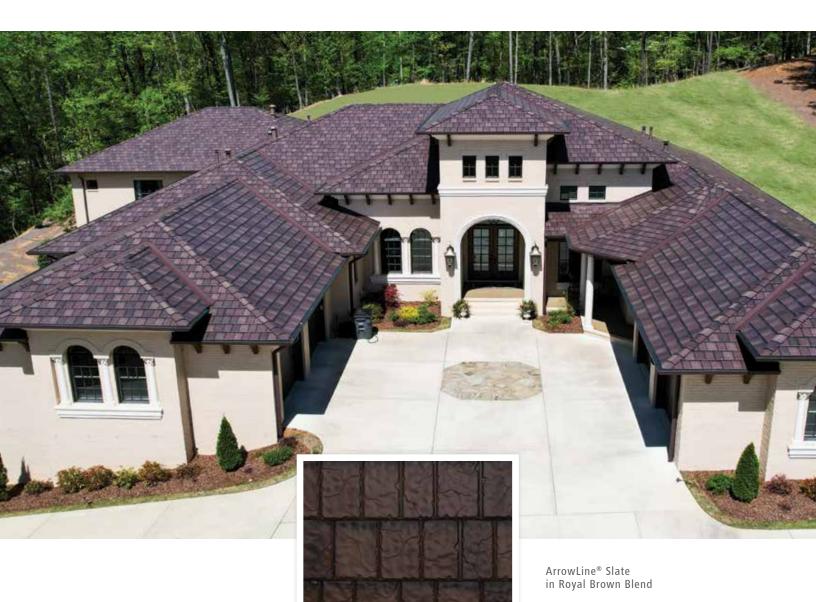

# **STEEL ROOFING**

COMPLETE LINE OF EXTERIOR BUILDING SOLUTIONS

ArrowLine® Slate in Royal Brown Blend

ArrowLine® Shake in Royal Brown

Infiniti Textured Shake in Granite Gray Enhanced

Generations Shake in Cedar HD

## ARROWLINE<sup>®</sup> SLATE

SOLID COLORS AVAILABLE

Hartford Green

Charcoal Gray

Stone

Royal Brown

Statuary Bronze

Classic Red

## A PERFECT MATERIAL TO PROTECT AGAINST THE PERFECT STORM.

ArrowLine<sup>®</sup> Slate's unique profile delivers the classic look and lasting strength of traditional slate roofing at a fraction of the weight and cost. Additionally, EDCO's durable steel roofing eliminates many of the challenges, costs, and upkeep that come with traditional slate, such as broken tiles or faulty flashing, all while being virtually maintenance & worry-free.