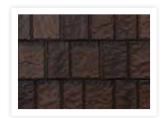

## ARROWLINE<sup>®</sup> SLATE

SOLID COLORS AVAILABLE

Hartford Green

Charcoal Gray

Stone

Royal Brown

Statuary Bronze

Classic Red

## A PERFECT MATERIAL TO PROTECT AGAINST THE PERFECT STORM.

ArrowLine<sup>®</sup> Slate's unique profile delivers the classic look and lasting strength of traditional slate roofing at a fraction of the weight and cost. Additionally, EDCO's durable steel roofing eliminates many of the challenges, costs, and upkeep that come with traditional slate, such as broken tiles or faulty flashing, all while being virtually maintenance & worry-free.

### COLORS AVAILABLE

Stone Blend

T-Tone Blend

Royal Brown Blend

Statuary Bronze Blend

Classic Red Blend

Charcoal Gray Blend