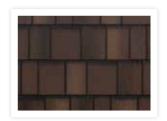

## ARROWLINE<sup>®</sup> SLATE

SOLID COLORS AVAILABLE

Hartford Green

Charcoal Gray

Stone

Royal Brown

Statuary Bronze

Classic Red

## A PERFECT MATERIAL TO PROTECT AGAINST THE PERFECT STORM.

ArrowLine<sup>®</sup> Slate's unique profile delivers the classic look and lasting strength of traditional slate roofing at a fraction of the weight and cost. Additionally, EDCO's durable steel roofing eliminates many of the challenges, costs, and upkeep that come with traditional slate, such as broken tiles or faulty flashing, all while being virtually maintenance & worry-free.

### COLORS AVAILABLE

Stone Blend

T-Tone Blend

Royal Brown Blend

Statuary Bronze Blend

Classic Red Blend

Charcoal Gray Blend