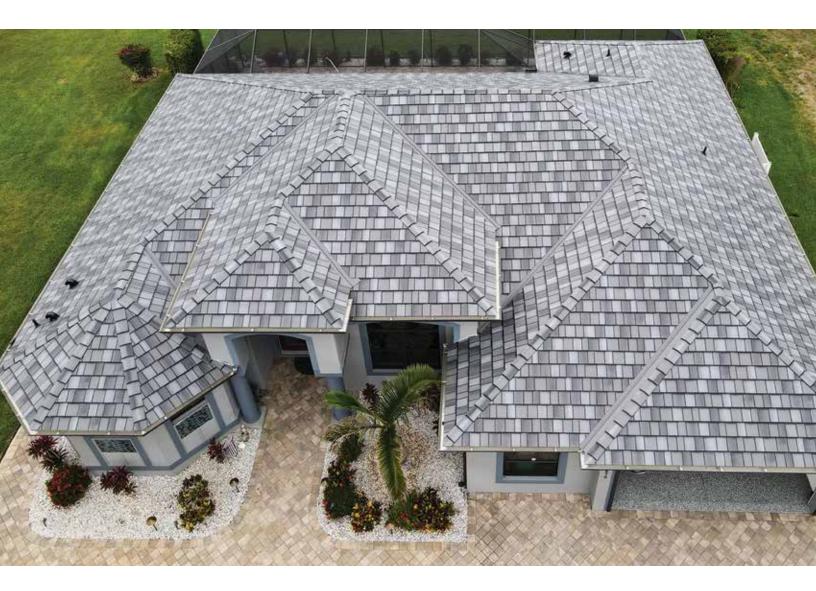

## ARROWLINE<sup>®</sup> SLATE

SOLID COLORS AVAILABLE

Hartford Green

Charcoal Gray

Stone

Royal Brown

Statuary Bronze

Classic Red

## A PERFECT MATERIAL TO PROTECT AGAINST THE PERFECT STORM.

ArrowLine<sup>®</sup> Slate's unique profile delivers the classic look and lasting strength of traditional slate roofing at a fraction of the weight and cost. Additionally, EDCO's durable steel roofing eliminates many of the challenges, costs, and upkeep that come with traditional slate, such as broken tiles or faulty flashing, all while being virtually maintenance & worry-free.

### COLORS AVAILABLE

Stone Blend

T-Tone Blend

Royal Brown Blend

Statuary Bronze Blend

Classic Red Blend

Charcoal Gray Blend