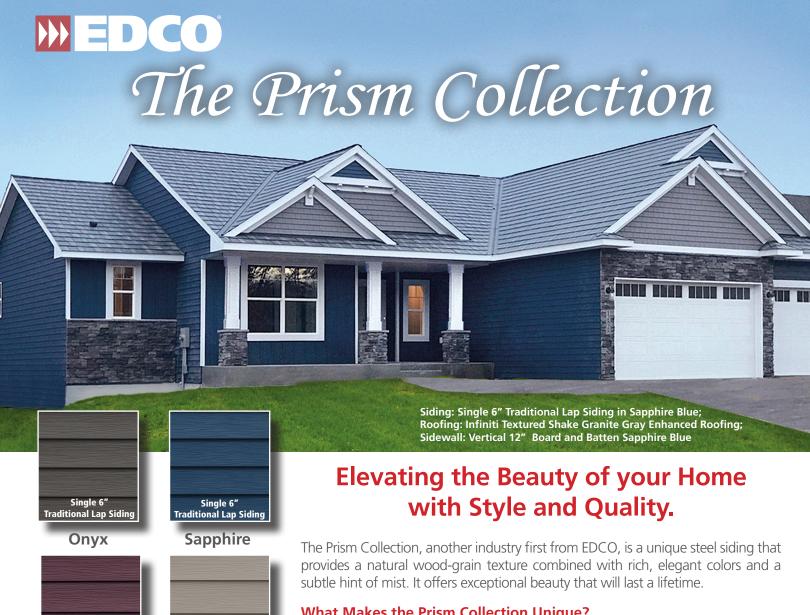

Available in Single 6" traditional lap siding, as well as Vertical 12" Board & Batten and a full-line of color-coordinated accessories.

800.593.2680 edcoproducts.com

Vertical 12"

Onyx

Single 6"

Traditional Lap Siding